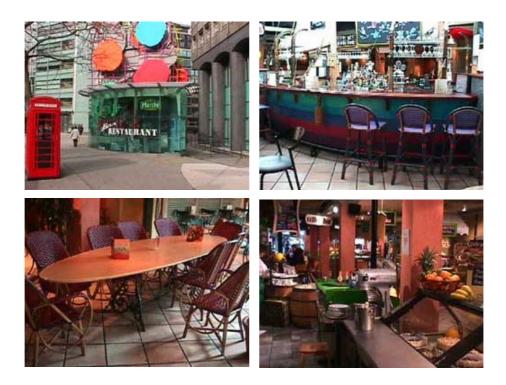

## Upcoming Auction - Wed 20th March 2002 - 11.00am

Exceptional Quality Catering Equipment, Bar & Restaurant Furniture

Churchgate Auctions are proud to announce this upcoming sale on instructions from Movenpick due to the expiry of lease.

The auction will be conducted onsite at Movenpick Marche

Restaurant. Portland House, Bressenden Place, Victoria, London, SW1E 5BH.

Viewing: Tuesday 19th March 11.00am - 7.00pm and from 9.30am on Morning of Sale.